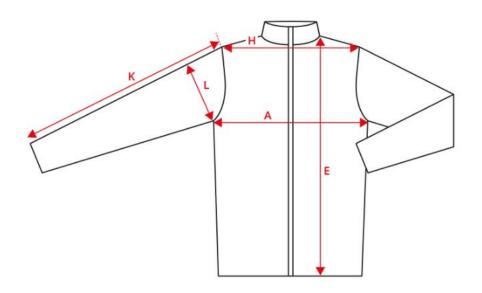

## NO. 0781 Zip-n-Mix jacket | hybrid | women

| Description (measured in cm)             | XS   | S    | М    | L    | XL   | 2XL  | 3XL  | 4XL  | 5XL  | 6XL  |
|------------------------------------------|------|------|------|------|------|------|------|------|------|------|
| A: ½ Chest width                         | 47   | 50   | 53   | 57   | 60   | 63   | 67   | 71   | 75   | 79   |
| E: Front length from high point shoulder | 60   | 62   | 64   | 66   | 68   | 70   | 72   | 74   | 76   | 78   |
| H: Shoulder to shoulder                  | 37.5 | 39   | 40.5 | 42   | 43.5 | 45   | 47   | 49   | 51   | 53   |
| K: Sleeve length - long                  | 62.5 | 63.5 | 64.5 | 65.5 | 66.5 | 67.5 | 68.5 | 68.5 | 68.5 | 68.5 |
| L: ½ upper arm width                     | 16.8 | 17.8 | 18.8 | 19.8 | 20.8 | 21.8 | 23   | 24.2 | 25.4 | 26.6 |

## How to measure

## Tolerance +/- in cm

| А   | E   | н   | к   | L |  |
|-----|-----|-----|-----|---|--|
| 1.5 | 1.5 | 1.5 | 1.5 | 1 |  |

The measurements in a product measurement chart refer to measurements made directly on the clothing. Lay the garment out flat on an even surface without stretching it. Take the measurements as shown by the arrows and select the size that fits. Use a tape measure for the best results. The tolerances in the measurement chart are based on when the item is received from ID® and not